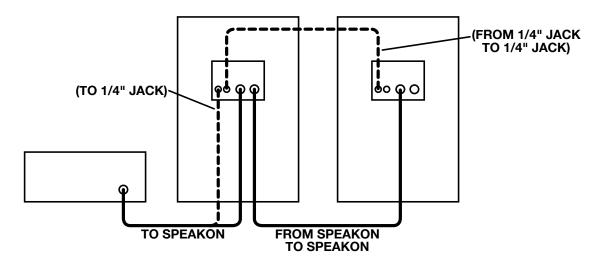

## The SVT-610HLF Jackplate:

- 1: 1/4" Input/ Output Jacks
- 2: Speakon<sup>®</sup> Input/ Output Jacks
- 3: High Frequency Horn Level Control

Suggested Hookup Diagram:

The Speakon<sup>®</sup> and 1/4" jacks are wired in parallel, allowing easy daisy chaining from one speaker to another. Each of the jacks may be used as an input or a through connection.

Speakon<sup>®</sup> connectors are recognized as the standard for professional installations, assuring a secure, permanent connection that won't corrode, vibrate loose or be easily tampered with. The 1/4" jacks are convenient. However, the Speakon<sup>®</sup> jacks are recommended when using power amplifiers over 150 watts, for permanent installations, or for the "first" speaker among a number of daisy chained speakers.